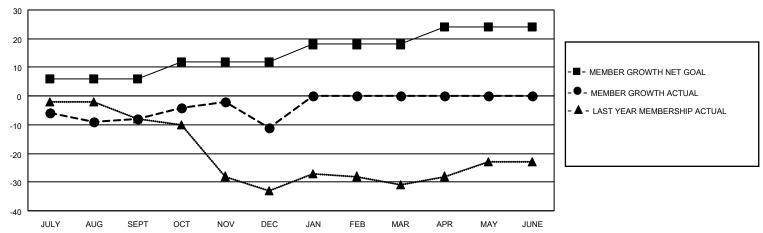

#### GOALS AND ACTUAL MEMBERS CUMULATIVE

| DROPPED CLUBS: 0 |    | 9 CLUBS OF 24 ADDED 1 OR<br>MORE NEW MEMBERS | GENDER DISTRIBUTION                |              |  |
|------------------|----|----------------------------------------------|------------------------------------|--------------|--|
|                  |    | WORE NEW WEIMBERS                            | MALE                               | 563 (76.29%) |  |
|                  |    |                                              | FEMALE 175 (23.71%)                |              |  |
| DROPPED MEMBERS  |    |                                              | NON BINARY                         | 0 (0.00%)    |  |
|                  |    |                                              | PREFER NOT TO ANSWER 0 (0.00%)     |              |  |
| DECEASED         | 4  |                                              |                                    | ,            |  |
| CLUB CANCELLED   | 0  | CLICK HERE FOR CUMULATIVE                    | TOTAL FAMILY UNIT MEMBERS          | 128          |  |
| OTHER            | 27 | MEMBERSHIP DATA                              |                                    |              |  |
| TOTAL            | 31 |                                              | FAMILY MEMBERS PAYING HALF DUES 65 |              |  |
|                  |    |                                              |                                    |              |  |